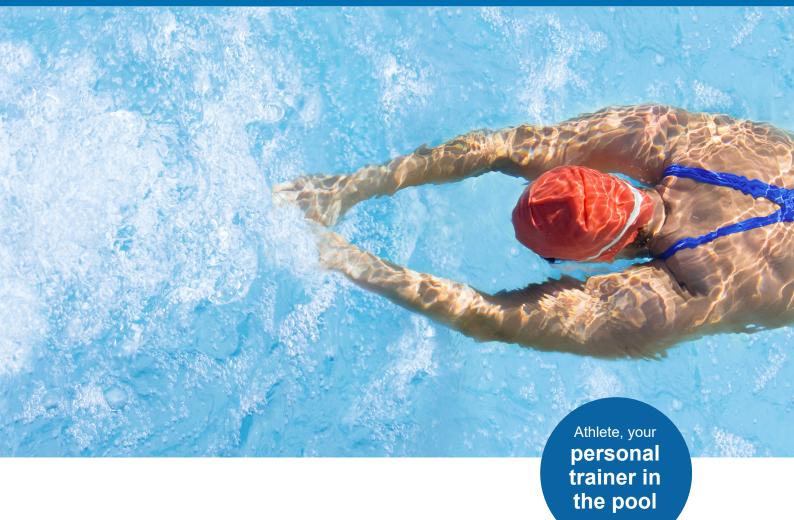

## Jet Swim Athlete

Well-balanced water flows makes swimming training efficient and pleasant

- Stainless steel front AISI 316L
- New flow technology with two oval nozzles
- · Adjustable water flow
- · Modern and minimalistic design
- Pneumatic start button
- Meets the requirements of pool standard EN 16582 and EN 16713
- Bronze pump with highly efficient pump (class IE3)

## **Revolutionary Natural Swimming Sensation!**

A modern and minimalistic design utilizing a balanced water flow for your personal swim training needs. Jet Swim Athlete uses the same new flow technique with two oval nozzles, as Jet Swim Motion, launched last year. The lower nozzle is directed downwards for lifting the lower body to provide a more natural swimming experience. With a powerful capacity, you can easily improve your swim technique and physical fitness.

All components in the unit is designed with focus on durability and sustainability.

With a motor power of 4.0 kW and with jet streams of 68 m³/h, you can easily exercise your strength and physical fitness. Jet Swim Athlete is started by pressing a pneumatic pushbutton on the front. The jet streams are positioned seamlessly in order to suit your personal needs.