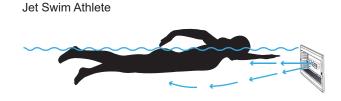

## **Revolutionary Natural Swimming Sensation!**

A modern and minimalistic design utilizing a balanced water flow for your personal swim training needs. Jet Swim Athlete uses the same new flow technique with two oval nozzles, as Jet Swim Motion, launched last year. The lower nozzle is directed downwards for lifting the lower body to provide a more natural swimming experience. With a powerful capacity, you can easily improve your swim technique and physical fitness.

All components in the unit is designed with focus on durability and sustainability.

With a motor power of 4.0 kW and with jet streams of 68 m³/h, you can easily exercise your strength and physical fitness. Jet Swim Athlete is started by pressing a pneumatic pushbutton on the front. The jet streams are positioned seamlessly in order to suit your personal needs.