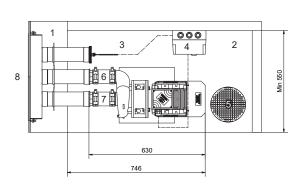

- 1. Pool wall 2. Engine room
- 4. Control box
- 5. Drain
- 8. Front

- 3. Starter hose
- 6. Pressure
- 7. Suction