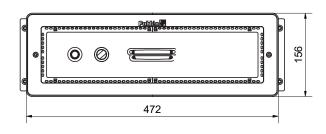

- 1. Pool wall 2. Engine room
- 4. Control box
- 5. Drain
- 8. Front

- 3. Starter hose
- 6. Pressure
- 7. Suction