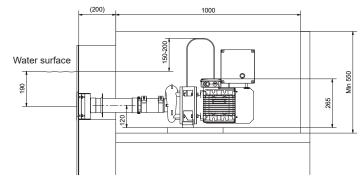

- 1. Pool wall 2. Engine room
- 4. Control box
- 5. Drain
- 8. Front

- 3. Starter hose
- 6. Pressure
- 7. Suction