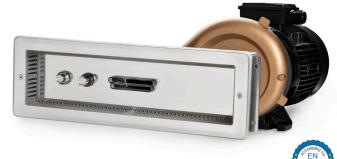

## Jet Swim Athlete

Well-balanced water flows makes swimming training efficient and pleasant

- Stainless steel front AISI 316L
- New flow technology with two oval nozzles
- · Adjustable water flow
- · Modern and minimalistic design
- Pneumatic start button
- Meets the requirements of pool standard EN 16582 and EN 16713
- Bronze pump with highly efficient pump (class IE3)

Jet Swim Athlete is mainly made of acid-proof stainless steel AISI 316L and fulfills European Pool standards EN 16582 and EN 16713.

The pump is made of bronze with a 4.0 kW IE3 motor which fulfills European ECO-design directive and also third part approved for Electric Safety by Intertek according to International IEC and European EN Standard IEC/EN 60335.

All components in the unit is designed with focus on durability and sustainability.

With a motor power of 4.0 kW and with jet streams of 68 m³/h, you can easily exercise your strength and physical fitness. Jet Swim Athlete is started by pressing a pneumatic pushbutton on the front. The jet streams are positioned seamlessly in order to suit your personal needs.

- 1. Pool wall 2. Engine room
- 4. Control box
- 5. Drain
- 8. Front

- 3. Starter hose
- 6. Pressure
- 7. Suction